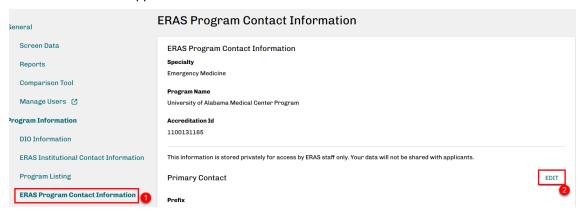

# **Update Program Contact Information**

- 1. Click ERAS Program Contact Information
  - a. Click edit

Note: This information is stored privately for access by ERAS staff only. Your data will not be shared with applicants.