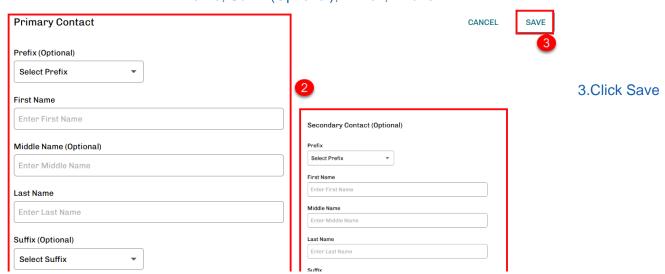

- 2. Enter the appropriate information for your program's Primary and Secondary program contact. The Secondary contact is optional
  - a. Primary Contact Fields: Prefix (Optional), First Name, Middle Name (Optional), Last Name, Suffix (Optional), E-mail, Phone, Extension (Optional), Fax (Optional), Address 1, Address 2 (Optional), City, State, Zip
  - b. Secondary Contact Fields: Prefix, First Name, Middle Name (Optional), Last Name, Suffix (Optional), E-mail, Phone

### 5. Click Save