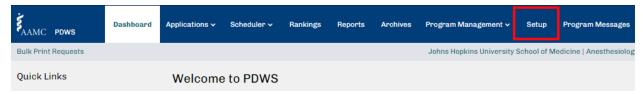

### 2. Navigate to the Setup tab

Note: Only users with ISU, AISU, PSU, and APSU roles in PDWS have access to view the Program Management tab in PDWS.

3. Select ERAS Institutional Contact Information to update institutional contact information.