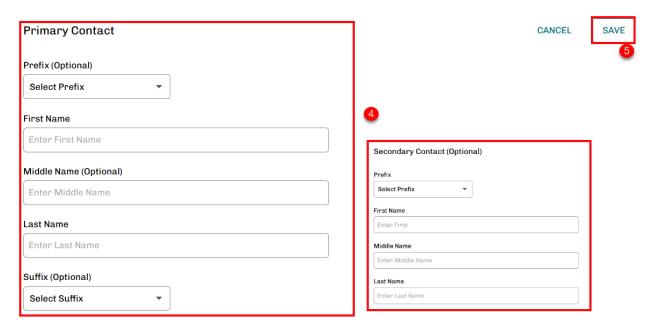

- 4. Enter the appropriate information for your program's Primary and Secondary institutional contact. The Secondary contact is optional
  - a. Primary Contact Fields: Prefix (Optional), First Name, Middle Name (Optional), Last Name, Suffix (Optional), E-mail, Phone, Extension (Optional), Fax (Optional), Address 1, Address 2 (Optional), City, State, Zip
  - b. Secondary Contact Fields: Prefix, First Name, Middle Name (Optional), Last Name, Suffix (Optional), E-mail, Phone

### 5. Click Save