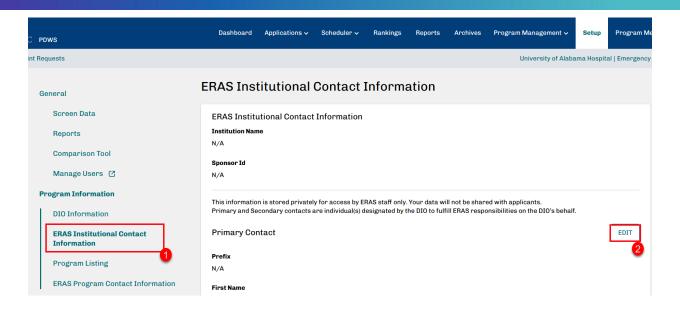

#### a. Click Edit

Note: This information is stored privately for access by ERAS staff only. Your data will not be shared with applicants. Primary and Secondary contacts are individual(s) designated by the DIO to fulfill ERAS responsibilities on the DIO's behalf.

- 4. Enter the appropriate information for your program's Primary and Secondary institutional contact. The Secondary contact is optional
  - a. Primary Contact Fields: Prefix (Optional), First Name, Middle Name (Optional), Last Name, Suffix (Optional), E-mail, Phone, Extension (Optional), Fax (Optional), Address 1, Address 2 (Optional), City, State, Zip
  - b. Secondary Contact Fields: Prefix, First Name, Middle Name (Optional), Last Name, Suffix (Optional), E-mail, Phone